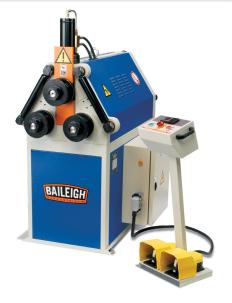

# Baileigh Hydraulic Roll Bender R-H45

\$18,043.07

**\$14,859** Save \$3,184.07!

As low as \$482/mo through Elite Metal Tools financing partners.

Use your phone to take a picture of this QR Code to learn more!

- Three Driven Rolls
- Inverter Driven
- Variable Speed
- · Vertical And Horizontal Bending